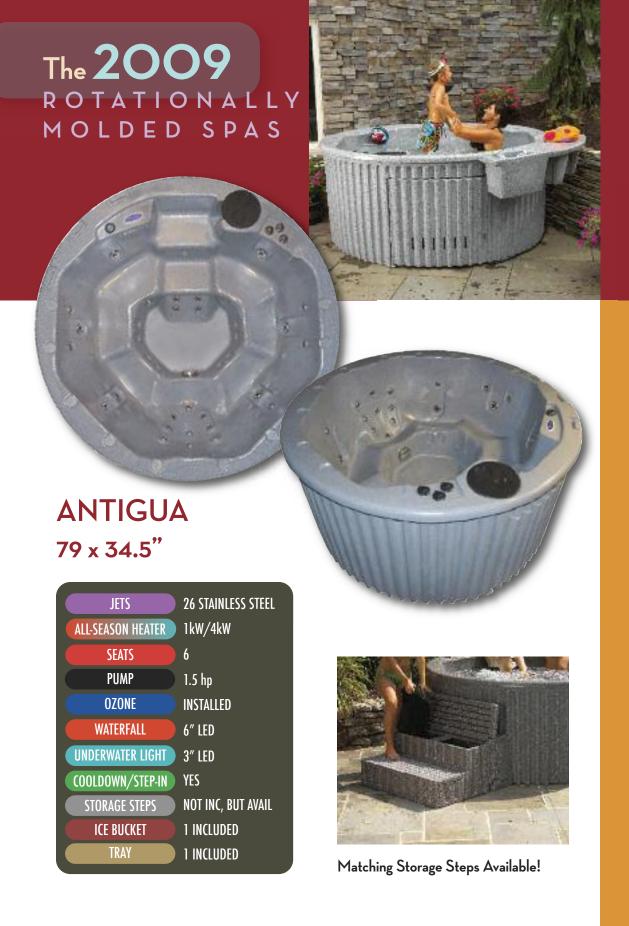

## True All-Season Heater!

Enjoy your spa any time of the year with our 1kW/4kW convertible heater!

OZONE

WATERFALL

NO-FLOAT LOUNGER

STORAGE STEPS

ICE BUCKET

INDERWATER LIGHT 3" LED

INSTALLED

NOT INC, BUT AVAIL

1 INCLUDED

1 INCLUDED

6" LED

YES

Matching Storage Steps Available!

Matching Storage Steps Available!