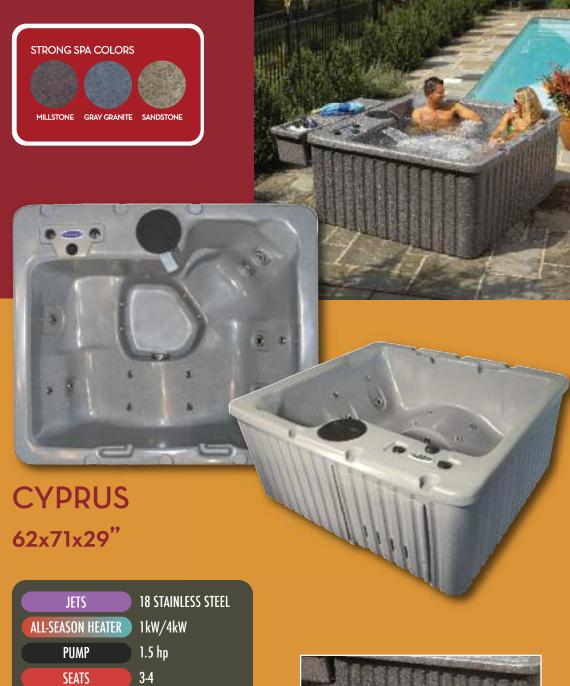

This spa is so strong it can be placed on any level and stable surface saving you the high cost of buying and installing a spa pad. Other manufacturers are still using outdated steel and wood frame construction. Steel frame spas, whether powder-coated or galvanized, will rust and bend and the weight of the water will eventually collapse the cabinet. Wood frames will rot, twist, warp and will always grow bacteria and mold. Strong's Rotationally Molded Spa is manufactured using 100% FDA approved\*, hypoallergenic resin which *prohibits the growth of bacteria and mold*. The science of Strong not only produces a cleaner spa but the unibody construction prohibits the intrusion of vermin and other unwanted pests.