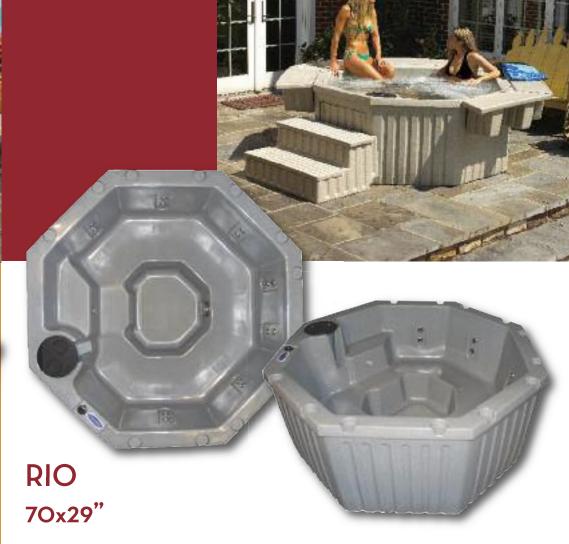

## STRONG ROTATIONALLY MOLDED SPAS GO GREEN. GO STRONG.

hile the whole world is *thinking green*, Strong continues to be a leader in environmental conservation. Strong Industries has been researching, developing... and patenting... environmentally friendly 'green' technology for years. Strong's focus continues to be on manufacturing the *cleanest*, *most energy efficient*, *best performing and longest lasting spas on the market*. And we've done it...

## Strong's Rotationally Molded Spas...there are just so many reasons to love them!

Strong Rotationally Molded Spas are clean, tough, energy efficient and easy to install. Just plug into a standard 110 volt household outlet and start enjoying or convert to 220 volts for more efficient operation. Elegant underwater lighting and all-season heating are fully adjustable with the sleek topside Balboa control panel. Strong Spas also feature convenient access to electrical components, pump and pack through the easy-access, lockable door – without draining, lifting and tearing out of foam insulation!

These are the perfect four-season spas for even the harshest climates. Unlike other rotationally molded spas on the market, Strong Spas are equipped with true water heaters, not friction heaters. Friction spas or heat exchange spas are fair-weather spas that warm and filter water slowly and ineffectively and must run all day long. Strong spa heaters are energy efficient and much more effective, heating