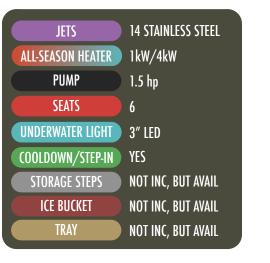

## True All-Season Heater!

Enjoy your spa any time of the year with our 1kW/4kW convertible heater!

OZONE

WATERFALL

NO-FLOAT LOUNGER

STORAGE STEPS

ICE BUCKET

INDERWATER LIGHT 3" LED

INSTALLED

NOT INC, BUT AVAIL

1 INCLUDED

1 INCLUDED

6" LED

YES

Matching Storage Steps Available!

Matching Storage Steps Available!